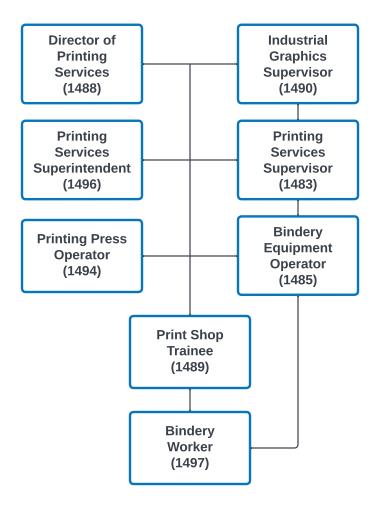

## **BINDERY EQUIPMENT OPERATOR (1485)**

The following information is being given to describe potential opportunities as a **Bindery Equipment Operator**. The career ladder that this title commonly follows has been illustrated in the diagram below. With specific types of experience, promotional or lateral movement between these lines is also possible. You may view the <u>class specification</u> or job <u>bulletin</u> for each title within the career ladder to review specific information about each job. It is encouraged to examine the options available, to be able to promote for what you qualify for. You may also visit the <u>Personnel Department's website</u> for additional information related to jobs available within the City of Los Angeles.